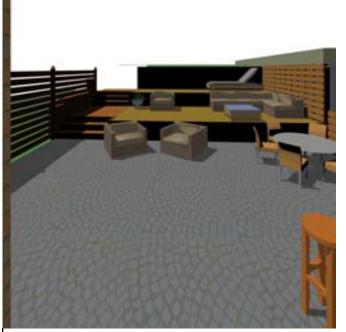

Note: non-realistic sunlight used for these images

1 view from top of stairs

Total Sq. Footage: 850 sq. ft.