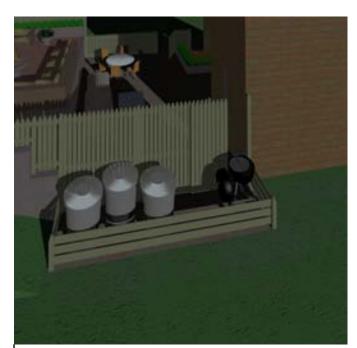

### Other options:

gap

3\_view of garbage zone

1 view from patio door

6 view from driveway

2 view of privacy fence

7 view from bottom of stairs

- Garage wall: horizontal 2x6's with

- Basement entry: wood/composite - Fence: horizontal 2x6s with gap

4 view of garage wall option

Scale: 1/8"=1'0"