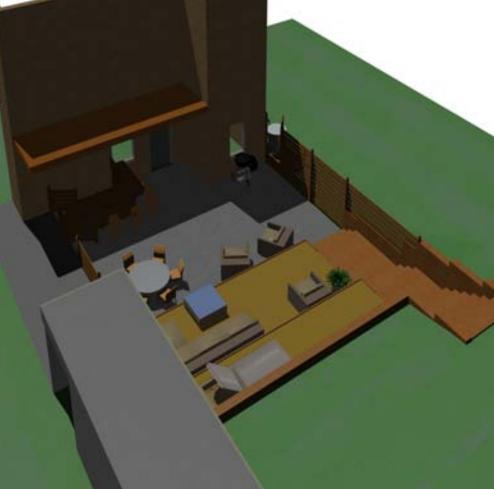

#### Cladding:

- Retaining wall(s): heavy lumber Terrace: wood/composite paneling Other options: - Garage wall: horizontal 2x6's with gap

6•

Overview 2 at 2 pm

Overview 1 at 3 pm

- Basement entry: wood/composite decking with fence and bar - Fence: horizontal 2x6s with gap

Note: non-realistic sunlight used for these images

1 view from top of stairs

Total Sq. Footage: 850 sq. ft.