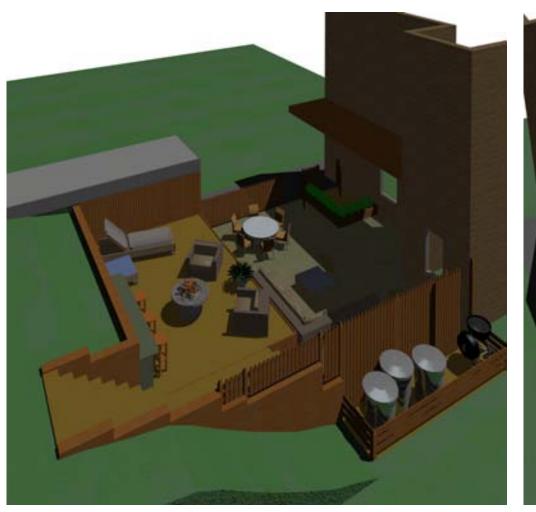

#### Cladding:

- Retaining wall(s): heavy lumber Terrace: wood/composite paneling Other options: - Garage wall: horizontal 2x6's with gap

6•

Overview 2 at 2 pm

Overview 1 at 3 pm

- Basement entry: wood/composite decking with fence and bar - Fence: horizontal 2x6s with gap

Note: non-realistic sunlight used for these images

1 view from top of stairs

Total Sq. Footage: 850 sq. ft.

### Other options:

gap

3\_view of garbage zone

1 view from patio door

6 view from driveway

2 view of privacy fence

7 view from bottom of stairs

- Garage wall: horizontal 2x6's with

- Basement entry: wood/composite - Fence: horizontal 2x6s with gap

4 view of garage wall option

Scale: 1/8"=1'0"