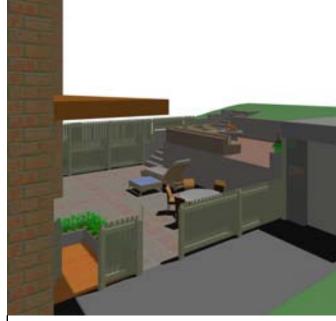

#### Cladding:

- Retaining wall(s): heavy lumber Terrace: wood/composite paneling Other options: - Garage wall: horizontal 2x6's with gap

6•

Overview 2 at 2 pm

Overview 1 at 3 pm

- Basement entry: wood/composite decking with fence and bar - Fence: horizontal 2x6s with gap

### Other options:

gap

3\_view of garbage zone

1 view from patio door

6 view from driveway

2 view of privacy fence

7 view from bottom of stairs

- Garage wall: horizontal 2x6's with

- Basement entry: wood/composite - Fence: horizontal 2x6s with gap

4 view of garage wall option

Scale: 1/8"=1'0"