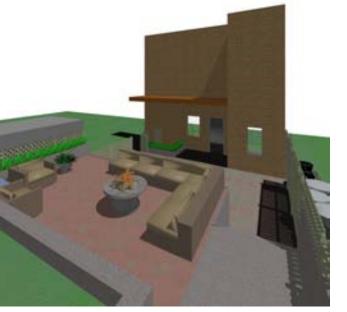

#### Cladding:

- Retaining wall(s): heavy lumber Terrace: wood/composite paneling Other options: - Garage wall: horizontal 2x6's with gap

6•

Overview 2 at 2 pm

Overview 1 at 3 pm

- Basement entry: wood/composite decking with fence and bar - Fence: horizontal 2x6s with gap

Note: non-realistic sunlight used for these images

1 view from top of stairs

Total Sq. Footage: 850 sq. ft.