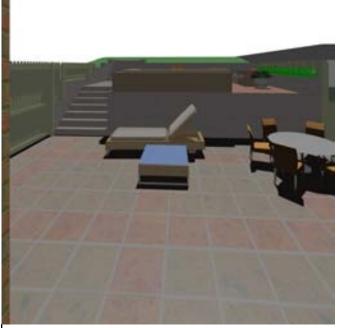

Scale: 1/8"=1'0"

Total Sq. Footage: 850 sq. ft.

### Notes:

- Electrical connections to be worked out with electrician for lighting

Height to Deck: 1'9" to low terrace level, 3'6" to high terrace level

### Flooring:

- Patio: cobblestone pavers
- Terrace(s): wood/composite decking

#### Cladding:

- Retaining wall(s): heavy lumber Terrace: wood/composite paneling Other options: - Garage wall: horizontal 2x6's with gap

6•

Overview 2 at 2 pm

Overview 1 at 3 pm

- Basement entry: wood/composite decking with fence and bar - Fence: horizontal 2x6s with gap