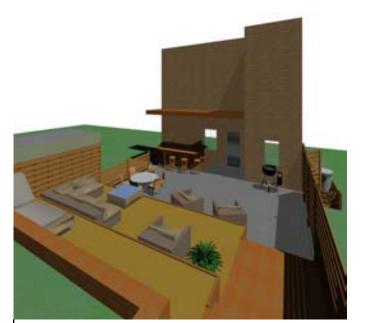

Note: non-realistic sunlight used for these images

1 view from top of stairs

Total Sq. Footage: 850 sq. ft.

### Other options:

gap

3\_view of garbage zone

1 view from patio door

6 view from driveway

2 view of privacy fence

7 view from bottom of stairs

- Garage wall: horizontal 2x6's with