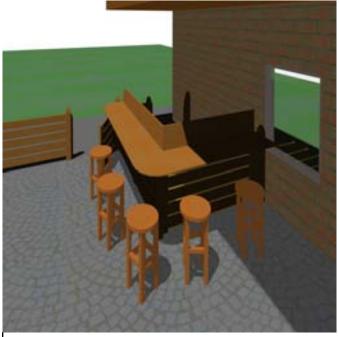

#### Cladding:

- Retaining wall(s): heavy lumber Terrace: wood/composite paneling Other options: - Garage wall: horizontal 2x6's with gap

6•

Overview 2 at 2 pm

Overview 1 at 3 pm

- Basement entry: wood/composite decking with fence and bar - Fence: horizontal 2x6s with gap

### Other options:

gap

3\_view of garbage zone

1 view from patio door

6 view from driveway

2 view of privacy fence

7 view from bottom of stairs

- Garage wall: horizontal 2x6's with

- Basement entry: wood/composite - Fence: horizontal 2x6s with gap

4 view of garage wall option

Scale: 1/8"=1'0"