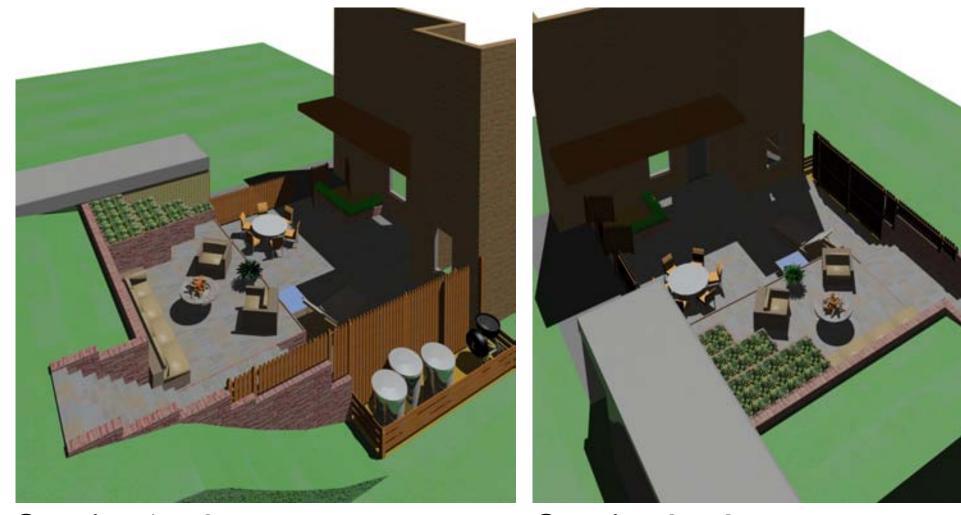

#### Cladding:

- Retaining wall(s): heavy lumber Terrace: wood/composite paneling Other options: - Garage wall: horizontal 2x6's with gap

6•

Overview 2 at 2 pm

Overview 1 at 3 pm

- Basement entry: wood/composite decking with fence and bar - Fence: horizontal 2x6s with gap

Note: non-realistic sunlight used for these images

1 view from top of stairs

Total Sq. Footage: 850 sq. ft.