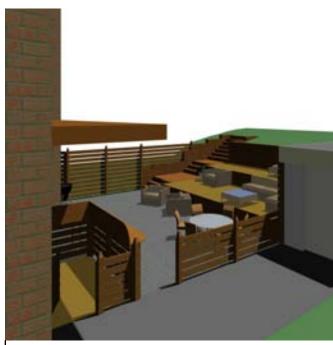

#### Cladding:

- Retaining wall(s): heavy lumber Terrace: wood/composite paneling Other options: - Garage wall: horizontal 2x6's with gap

6•

Overview 2 at 2 pm

Overview 1 at 3 pm

- Basement entry: wood/composite decking with fence and bar - Fence: horizontal 2x6s with gap

### Other options:

gap

3\_view of garbage zone

1 view from patio door

6 view from driveway

2 view of privacy fence

7 view from bottom of stairs

- Garage wall: horizontal 2x6's with

- Basement entry: wood/composite - Fence: horizontal 2x6s with gap

4 view of garage wall option

Scale: 1/8"=1'0"