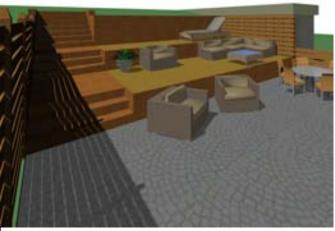

Note: non-realistic sunlight used for these images

1 view from top of stairs

Total Sq. Footage: 850 sq. ft.