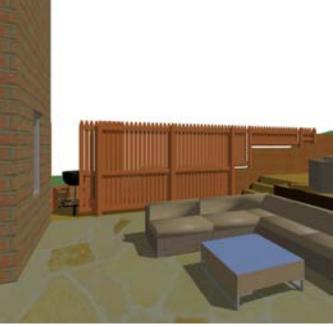

### Flooring:

- Patio: cobblestone pavers
- Terrace(s): wood/composite decking

#### Cladding:

- Retaining wall(s): heavy lumber Terrace: wood/composite paneling Other options: - Garage wall: horizontal 2x6's with gap

6•

Overview 2 at 2 pm

Overview 1 at 3 pm

- Basement entry: wood/composite decking with fence and bar - Fence: horizontal 2x6s with gap

Note: non-realistic sunlight used for these images

1 view from top of stairs

Total Sq. Footage: 850 sq. ft.