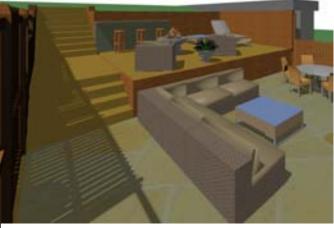

Scale: 1/8"=1'0"

Total Sq. Footage: 850 sq. ft.

### Notes:

- Electrical connections to be worked out with electrician for lighting

Height to Deck: 1'9" to low terrace level, 3'6" to high terrace level

### Flooring:

- Patio: cobblestone pavers
- Terrace(s): wood/composite decking

#### Cladding:

- Retaining wall(s): heavy lumber Terrace: wood/composite paneling Other options: - Garage wall: horizontal 2x6's with gap

6•

Overview 2 at 2 pm

Overview 1 at 3 pm

- Basement entry: wood/composite decking with fence and bar - Fence: horizontal 2x6s with gap

Note: non-realistic sunlight used for these images

1 view from top of stairs

Total Sq. Footage: 850 sq. ft.