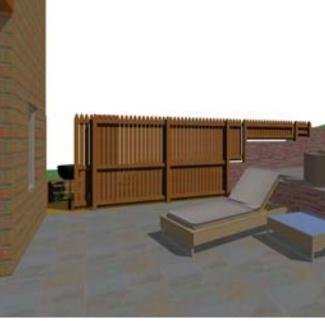

### Other options:

gap

3\_view of garbage zone

1 view from patio door

6 view from driveway

2 view of privacy fence

7 view from bottom of stairs

- Garage wall: horizontal 2x6's with

- Basement entry: wood/composite - Fence: horizontal 2x6s with gap

4 view of garage wall option

Scale: 1/8"=1'0"