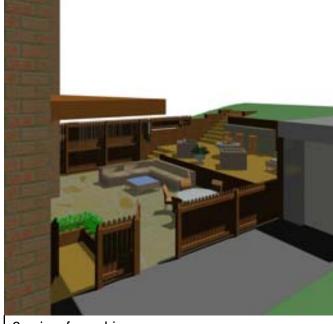

Note: non-realistic sunlight used for these images

1 view from top of stairs

Total Sq. Footage: 850 sq. ft.

### Flooring:

- Patio: cobblestone pavers

- Terrace(s): wood/composite paneling decking with fence and bar

### Cladding:

- Retaining wall(s): heavy lumber

Terrace: wood/composite panels

### Other options:

gap

3\_view of garbage zone

1 view from patio door

6 view from driveway

2 view of privacy fence

7 view from bottom of stairs

- Garage wall: horizontal 2x6's with