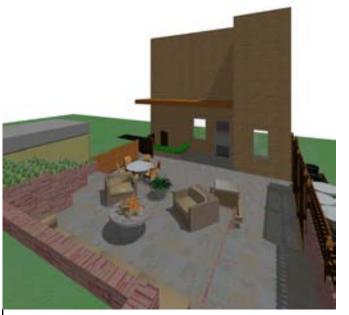

#### Cladding:

- Retaining wall(s): heavy lumber Terrace: wood/composite paneling Other options: - Garage wall: horizontal 2x6's with gap

6•

Overview 2 at 2 pm

Overview 1 at 3 pm

- Basement entry: wood/composite decking with fence and bar - Fence: horizontal 2x6s with gap

Note: non-realistic sunlight used for these images

1 view from top of stairs

Total Sq. Footage: 850 sq. ft.