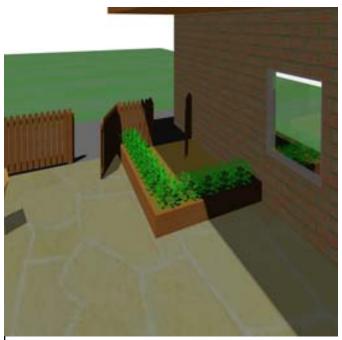

### Other options:

- decking with planter

6•

Overview 1 at 3 pm

- Garage wall: vertical 2x4s with gap - Basement entry: wood/composite - Fence: picket fence (2x4s)

Note: non-realistic sunlight used for these images

3\_view of garbage zone

1 view from patio door

6 view from driveway

7 view from bottom of stairs

Cladding:

- Retaining wall(s): heavy lumber

- Garage wall: vertical 2x4s with gap - Basement entry: wood/composite - Fence: picket fence (2x4s)