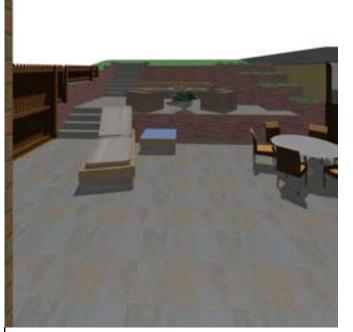

### Flooring:

- Patio: cobblestone pavers
- Terrace(s): wood/composite decking

#### Cladding:

- Retaining wall(s): heavy lumber Terrace: wood/composite paneling Other options: - Garage wall: horizontal 2x6's with gap

6•

Overview 2 at 2 pm

Overview 1 at 3 pm

- Basement entry: wood/composite decking with fence and bar - Fence: horizontal 2x6s with gap

### Flooring:

- Patio: cobblestone pavers

- Terrace(s): wood/composite paneling decking with fence and bar

### Cladding:

- Retaining wall(s): heavy lumber

Terrace: wood/composite panels