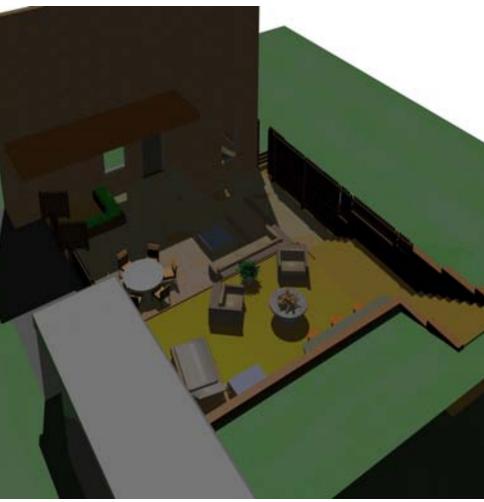

### Other options:

lattice decking with planter - Fence: picket fence (2x4s)

6•

Overview 1 at 3 pm

Overview 2 at 2 pm

- Garage wall: wall-length planter and

- Basement entry: wood/composite

Note: non-realistic sunlight used for these images

### Other options: lattice decking with planter - Fence: picket fence (2x4s)

1 view from top of stairs

2 view of privacy fence

3\_view of garbage zone

1 view from patio door

6 view from driveway

7 view from bottom of stairs

- Garage wall: wall-length planter and

- Basement entry: wood/composite

4 view of garage wall option

8 view of basement entry zone

Scale: 1/8"=1'0"