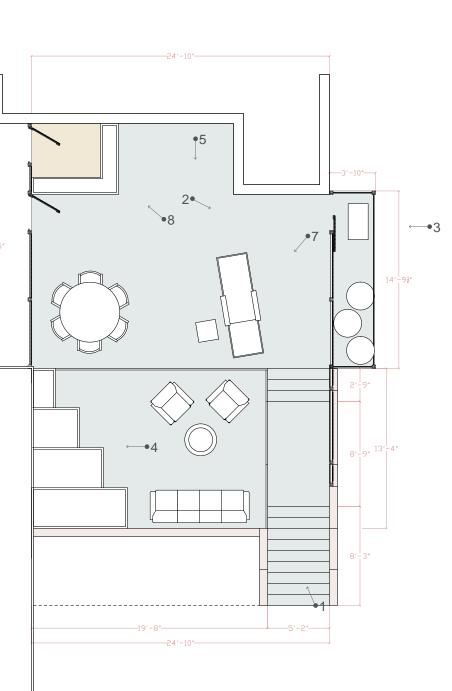

Scale: 1/8"=1'0"

Total Sq. Footage: 850 sq. ft.

### Notes:

- Electrical connections to be worked out with electrician for lighting

Height to Deck: 1'9" to low terrace level, 3'6" to high terrace level

### Flooring:

- Patio: cobblestone pavers
- Terrace(s): wood/composite decking

#### Cladding:

- Retaining wall(s): heavy lumber Terrace: wood/composite paneling Other options: - Garage wall: horizontal 2x6's with gap

6•

Overview 2 at 2 pm

Overview 1 at 3 pm

- Basement entry: wood/composite decking with fence and bar - Fence: horizontal 2x6s with gap