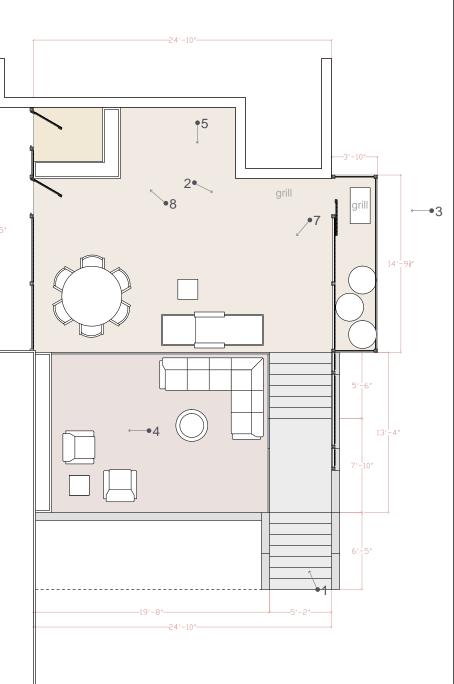

Scale: 1/8"=1'0"

Total Sq. Footage: 850 sq. ft.

### Notes:

- Electrical connections to be worked out with electrician for lighting

Height to Deck: 1'9" to low terrace level, 3'6" to high terrace level

### Flooring:

- Patio: cobblestone pavers
- Terrace(s): wood/composite decking

#### Cladding:

- Retaining wall(s): heavy lumber Terrace: wood/composite paneling Other options: - Garage wall: horizontal 2x6's with gap

6•

Overview 2 at 2 pm

Overview 1 at 3 pm

- Basement entry: wood/composite decking with fence and bar - Fence: horizontal 2x6s with gap