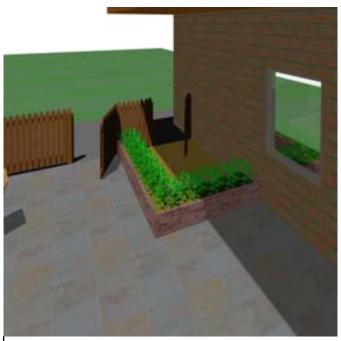

### Flooring:

- Patio: cobblestone pavers
- Terrace(s): wood/composite decking

#### Cladding:

- Retaining wall(s): heavy lumber Terrace: wood/composite paneling Other options: - Garage wall: horizontal 2x6's with gap

6•

Overview 2 at 2 pm

Overview 1 at 3 pm

- Basement entry: wood/composite decking with fence and bar - Fence: horizontal 2x6s with gap

### Flooring:

- Patio: cobblestone pavers

- Terrace(s): wood/composite paneling decking with fence and bar

### Cladding:

- Retaining wall(s): heavy lumber

Terrace: wood/composite panels