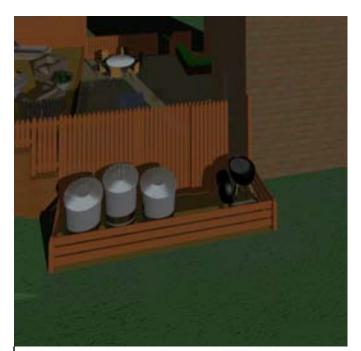

### Other options:

gap

3\_view of garbage zone

1 view from patio door

6 view from driveway

2 view of privacy fence

7 view from bottom of stairs

- Garage wall: horizontal 2x6's with

- Basement entry: wood/composite - Fence: horizontal 2x6s with gap

4 view of garage wall option

Scale: 1/8"=1'0"