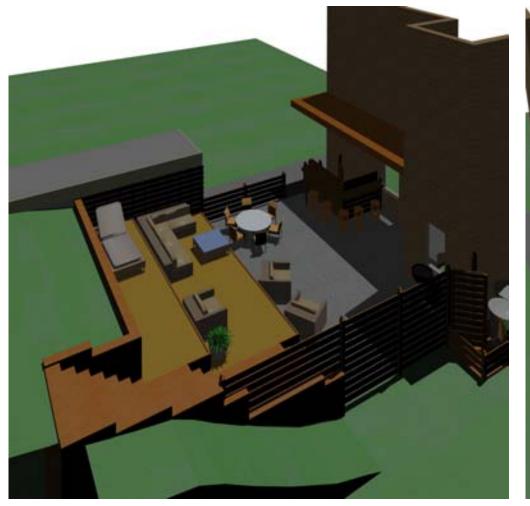

Scale: 1/8"=1'0"

Total Sq. Footage: 850 sq. ft.

### Notes:

- Electrical connections to be worked out with electrician for lighting

Height to Deck: 1'9" to low terrace level, 3'6" to high terrace level

### Flooring:

- Patio: cobblestone pavers
- Terrace(s): wood/composite decking

#### Cladding:

- Retaining wall(s): heavy lumber Terrace: wood/composite paneling Other options: - Garage wall: horizontal 2x6's with gap

6•

Overview 2 at 2 pm

Overview 1 at 3 pm

- Basement entry: wood/composite decking with fence and bar - Fence: horizontal 2x6s with gap