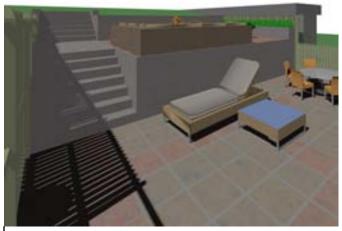

Note: non-realistic sunlight used for these images

1 view from top of stairs

Total Sq. Footage: 850 sq. ft.

### Other options:

gap

3\_view of garbage zone

1 view from patio door

6 view from driveway

2 view of privacy fence

7 view from bottom of stairs

- Garage wall: horizontal 2x6's with