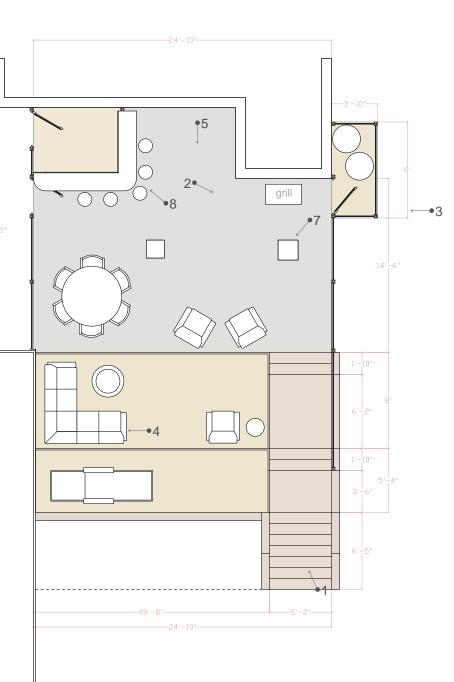

Scale: 1/8"=1'0"

Total Sq. Footage: 850 sq. ft.

### Notes:

- Electrical connections to be worked out with electrician for lighting

Height to Deck: 1'9" to low terrace level, 3'6" to high terrace level

### Flooring:

- Patio: cobblestone pavers
- Terrace(s): wood/composite decking

#### Cladding:

- Retaining wall(s): heavy lumber Terrace: wood/composite paneling Other options: - Garage wall: horizontal 2x6's with gap

6•

Overview 2 at 2 pm

Overview 1 at 3 pm

- Basement entry: wood/composite decking with fence and bar - Fence: horizontal 2x6s with gap

### Other options:

gap

3\_view of garbage zone

1 view from patio door

6 view from driveway

2 view of privacy fence

7 view from bottom of stairs

- Garage wall: horizontal 2x6's with