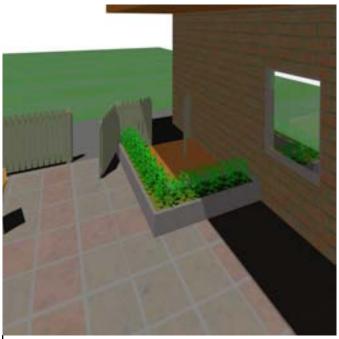

### Other options:

- decking with planter

6•

Overview 1 at 3 pm

- Garage wall: vertical 2x4s with gap - Basement entry: wood/composite - Fence: picket fence (2x4s)

Note: non-realistic sunlight used for these images

### Other options:

- Garage wall: 4"x4" wall tiling
- decking with planter

  - Planter: multi-level planter on terrace

6•

Overview 1 at 3 pm

Overview 2 at 2 pm

- Basement entry: wood/composite - Fence: picket fence (2x4s)

- Basement entry: wood/composite - Fence: picket fence (2x4s) - Planter: multi-level planter on terrace

4 view of garage wall option

8 view of basement entry zone