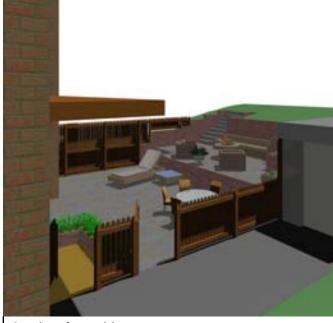

#### Cladding:

- Retaining wall(s): heavy lumber Terrace: wood/composite paneling Other options: - Garage wall: horizontal 2x6's with gap

6•

Overview 2 at 2 pm

Overview 1 at 3 pm

- Basement entry: wood/composite decking with fence and bar - Fence: horizontal 2x6s with gap

### Other options:

gap

3\_view of garbage zone

1 view from patio door

6 view from driveway

2 view of privacy fence

7 view from bottom of stairs

- Garage wall: horizontal 2x6's with

- Basement entry: wood/composite - Fence: horizontal 2x6s with gap

4 view of garage wall option

Scale: 1/8"=1'0"