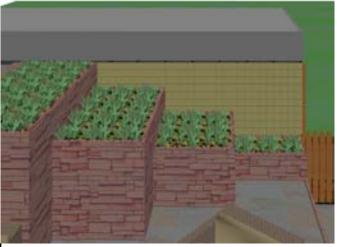

### Other options:

gap

3\_view of garbage zone

1 view from patio door

6 view from driveway

2 view of privacy fence

7 view from bottom of stairs

- Garage wall: horizontal 2x6's with

### Other options:

lattice decking with planter - Fence: picket fence (2x4s)

6•

Overview 1 at 3 pm

Overview 2 at 2 pm

- Garage wall: wall-length planter and

- Basement entry: wood/composite

Note: non-realistic sunlight used for these images

### Other options: lattice decking with planter - Fence: picket fence (2x4s)

1 view from top of stairs

2 view of privacy fence

3\_view of garbage zone

1 view from patio door

6 view from driveway

7 view from bottom of stairs