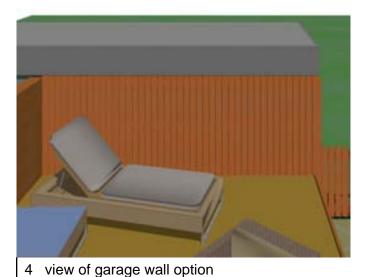

### Other options:

gap

3\_view of garbage zone

1 view from patio door

6 view from driveway

2 view of privacy fence

7 view from bottom of stairs

- Garage wall: horizontal 2x6's with

- Basement entry: wood/composite - Fence: horizontal 2x6s with gap

4 view of garage wall option

Scale: 1/8"=1'0"