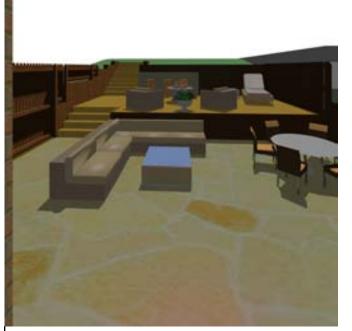

Note: non-realistic sunlight used for these images

1 view from top of stairs

Total Sq. Footage: 850 sq. ft.

### Flooring:

- Patio: cobblestone pavers

- Terrace(s): wood/composite paneling decking with fence and bar

### Cladding:

- Retaining wall(s): heavy lumber

Terrace: wood/composite panels