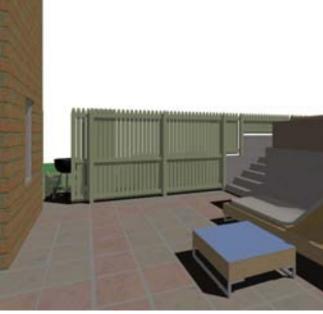

#### Cladding:

- Retaining wall(s): heavy lumber Terrace: wood/composite paneling Other options: - Garage wall: horizontal 2x6's with gap

6•

Overview 2 at 2 pm

Overview 1 at 3 pm

- Basement entry: wood/composite decking with fence and bar - Fence: horizontal 2x6s with gap

### Other options:

gap

3\_view of garbage zone

1 view from patio door

6 view from driveway

2 view of privacy fence

7 view from bottom of stairs

- Garage wall: horizontal 2x6's with

- Basement entry: wood/composite - Fence: horizontal 2x6s with gap

4 view of garage wall option

Scale: 1/8"=1'0"