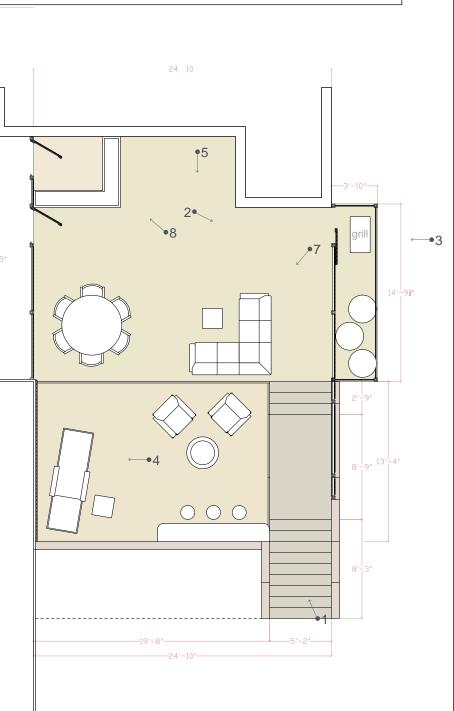

Scale: 1/8"=1'0"

Total Sq. Footage: 850 sq. ft.

### Notes:

- Electrical connections to be worked out with electrician for lighting

Height to Deck: 1'9" to low terrace level, 3'6" to high terrace level

### Flooring:

- Patio: cobblestone pavers
- Terrace(s): wood/composite decking

#### Cladding:

- Retaining wall(s): heavy lumber Terrace: wood/composite paneling Other options: - Garage wall: horizontal 2x6's with gap

6•

Overview 2 at 2 pm

Overview 1 at 3 pm

- Basement entry: wood/composite decking with fence and bar - Fence: horizontal 2x6s with gap