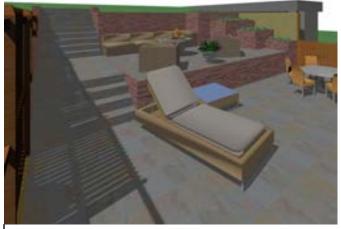

Note: non-realistic sunlight used for these images

1 view from top of stairs

Total Sq. Footage: 850 sq. ft.

### Other options:

lattice decking with planter - Fence: picket fence (2x4s)

6•

Overview 1 at 3 pm

Overview 2 at 2 pm

- Garage wall: wall-length planter and

- Basement entry: wood/composite

Note: non-realistic sunlight used for these images