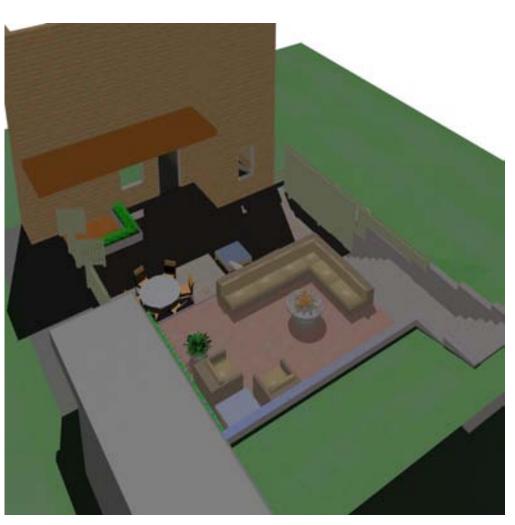

Note: non-realistic sunlight used for these images

1 view from top of stairs

Total Sq. Footage: 850 sq. ft.

### Other options:

gap

3\_view of garbage zone

1 view from patio door

6 view from driveway

2 view of privacy fence

7 view from bottom of stairs

- Garage wall: horizontal 2x6's with

- Basement entry: wood/composite - Fence: horizontal 2x6s with gap

4 view of garage wall option

Scale: 1/8"=1'0"