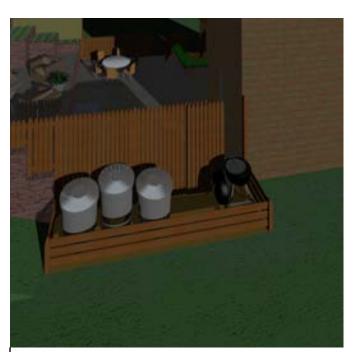

- Basement entry: wood/composite - Fence: horizontal 2x6s with gap

4 view of garage wall option

Scale: 1/8"=1'0"

- Garage wall: wall-length planter and

- Basement entry: wood/composite

4 view of garage wall option

8 view of basement entry zone

Scale: 1/8"=1'0"

8 view of basement entry zone

Scale: 1/8"=1'0"

Total Sq. Footage: 950 sq. ft.

- Basement entry: wood/composite - Fence: picket fence (2x4s) - Planter: multi-level planter on terrace

4 view of garage wall option

8 view of basement entry zone