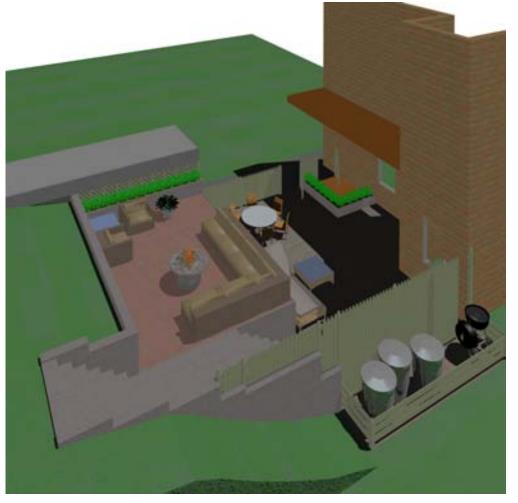

#### Cladding:

- Retaining wall(s): heavy lumber Terrace: wood/composite paneling Other options: - Garage wall: horizontal 2x6's with gap

6•

Overview 2 at 2 pm

Overview 1 at 3 pm

- Basement entry: wood/composite decking with fence and bar - Fence: horizontal 2x6s with gap

Note: non-realistic sunlight used for these images

1 view from top of stairs

Total Sq. Footage: 850 sq. ft.