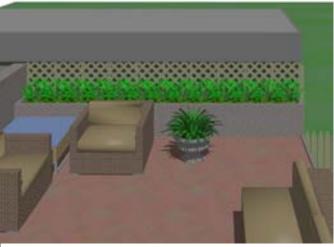

### Other options:

lattice decking with planter - Fence: picket fence (2x4s)

6•

Overview 1 at 3 pm

Overview 2 at 2 pm

- Garage wall: wall-length planter and

- Basement entry: wood/composite

Note: non-realistic sunlight used for these images

### Other options: lattice decking with planter - Fence: picket fence (2x4s)

1 view from top of stairs

2 view of privacy fence

3\_view of garbage zone

1 view from patio door

6 view from driveway

7 view from bottom of stairs