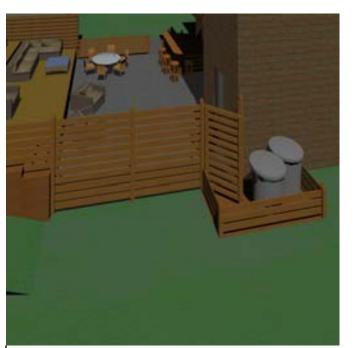

#### Cladding:

- Retaining wall(s): heavy lumber Terrace: wood/composite paneling Other options: - Garage wall: horizontal 2x6's with gap

6•

Overview 2 at 2 pm

Overview 1 at 3 pm

- Basement entry: wood/composite decking with fence and bar - Fence: horizontal 2x6s with gap

### Other options:

gap

3\_view of garbage zone

1 view from patio door

6 view from driveway

2 view of privacy fence

7 view from bottom of stairs

- Garage wall: horizontal 2x6's with

- Basement entry: wood/composite - Fence: horizontal 2x6s with gap

4 view of garage wall option

Scale: 1/8"=1'0"